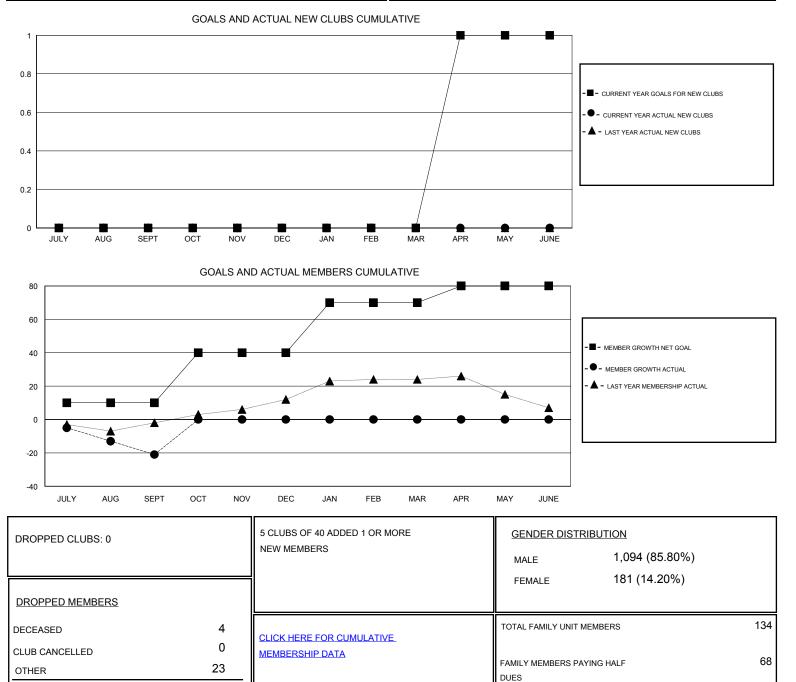

## District A 2

Results as of: 9/30/2019

| GMT:                                       |               |           |               |                                            |                           |                         | GMT CA                                             |
|--------------------------------------------|---------------|-----------|---------------|--------------------------------------------|---------------------------|-------------------------|----------------------------------------------------|
| Clubs                                      |               |           |               | Members                                    |                           |                         |                                                    |
| RESULTS FOR 2019-2020                      |               |           |               | RESULTS FOR 2019-2020                      |                           |                         |                                                    |
| QUARTER                                    | NEW CLUB GOAL | NEW CLUBS | DROPPED CLUBS | QUARTER                                    | MEMBER GROWTH NET<br>GOAL | MEMBER GROWTH<br>ACTUAL | DROPPED<br>MEMBERS ACTUAL<br>(including transfers) |
| JULY/AUG/SEPT                              | 0             | 0         | 0             | JULY/AUG/SEPT                              | 10<br>30                  | 9<br>0                  | 27<br>0                                            |
| OCT/NOV/DEC<br>JAN/FEB/MAR<br>APR/MAY/JUNE | 0<br>1        | 0         | 0             | OCT/NOV/DEC<br>JAN/FEB/MAR<br>APR/MAY/JUNE | 30<br>30<br>10            | 0<br>0                  | 0<br>0                                             |